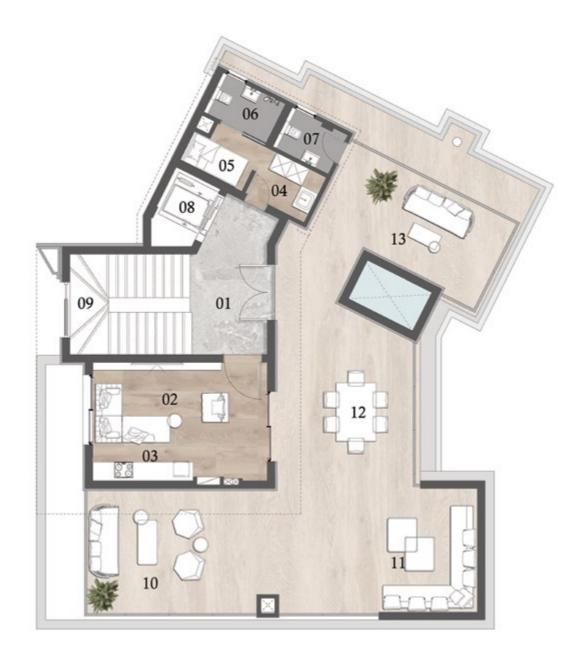

#### VILLA C | Without Basement

**Total Area**: 650.00 - 692.20 m<sup>2</sup>

Type C1 - C108 Penthouse Floor Area: 83.70 m<sup>2</sup> Roof Terrace Area: 118.80 m<sup>2</sup>

| NO. | ROOM             | DIMENSIONS  |
|-----|------------------|-------------|
| 01  | LOBBY 1          | 3.40mX2.60m |
| 02  | TOILET           | 1.40mX2.10m |
| 03  | KITCHENETTE      | 4.40mX1.80m |
| 04  | LAUNDRY ROOM     | 4.40mX1.50m |
| 05  | NANNY'S ROOM     | 2.60mX2.30m |
| 06  | NANNY'S BATHROOM | 1.50mX2.00m |
| 07  | ELEVATOR         | 1.50mX1.60m |
| 08  | LOBBY 2          | 1.50mX1.30m |
| 09  | TERRACE 1        | 4.50mX7.70m |
| 10  | TERRACE 2        | 4.20mX4.20m |
| 11  | TERRACE 3        | 4.10mX4.50m |
| 12  | STAIRS           | 3.40mX4.70m |

#### Type C2 - C72 Penthouse Floor Area: 82.60 m<sup>2</sup> Roof Terrace Area: 119.00 m<sup>2</sup>

| NO. | ROOM             | DIMENSIONS  |
|-----|------------------|-------------|
| 01  | LOBBY 1          | 2.45mX3.40m |
| 02  | TOILET           | 2.15mX1.40m |
| 03  | KITCHENETTE      | 1.80mX4.40m |
| 04  | LAUNDRY          | 1.30mX4.40m |
| 05  | NANNY'S ROOM     | 2.60mX2.35m |
| 06  | NANNY'S BATHROOM | 1.55mX2.00m |
| 07  | ELEVATOR         | 1.50mX1.50m |
| 08  | LOBBY 2          | 1.30mX1.50m |
| 09  | TERRACE 1        | 4.50mX7.60m |
| 10  | TERRACE 2        | 4.25mX4.25m |
| 11  | TERRACE 3        | 4.50mX4.15m |
| 12  | STAIRS           | 4.70mX3.40m |

#### Type C - C76 & C109 Penthouse Floor Area: 83.70 m<sup>2</sup> Roof Terrace Area: 128.50 m<sup>2</sup>

| NO.  | ROOM             | DIMENSIONS   |
|------|------------------|--------------|
| 140. | KOOM             | DIMILIAJIONS |
| 01   | LOBBY 1          | 2.60mX3.40m  |
| 02   | TOILET           | 2.15mX1.40m  |
| 03   | KITCHENETTE      | 1.80mX4.40m  |
| 04   | LAUNDRY          | 4.40mX1.50m  |
| 05   | NANNY'S BEDROOM  | 2.60mX2.35m  |
| 06   | NANNY'S BATHROOM | 1.55mX1.95m  |
| 07   | ELEVATOR         | 1.50mX1.50m  |
| 08   | LOBBY 2          | 1.50mX1.30m  |
| 09   | TERRACE 1        | 7.60mX4.50m  |
| 10   | TERRACE 2        | 4.90mX4.25m  |
| 11   | TERRACE 3        | 4.50mX4.15m  |
| 12   | STAIRS           | 4.70mX3.40m  |
|      |                  |              |

Penthouse & Roof Terrace Plan

DISCLAIMER 1. All rooms dimensions are measured to structural elements and eXclude wall finished and construction tolerances. 2. All dimensions have been provided by our consultant architects. 3. All materials, dimensions and drawings are approXimate, information subject to change without notice. 4. Actual areas may vary from the-stated area, Drawings not to scale. The developer reserves the right to make revisions. 5. Actual unit areas, front windows, porches, terraces, loggia and eXterior trim detail may vary by elevation styles and floor level.