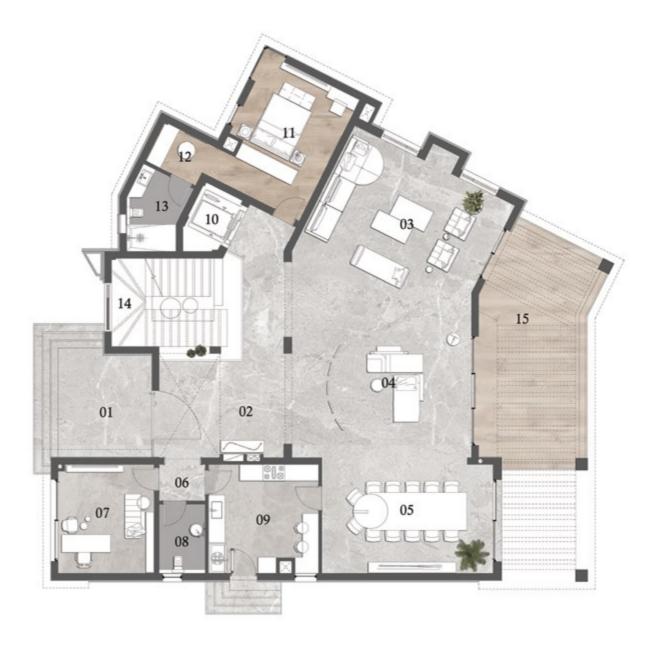

#### Type D1 - D78 & D107 Ground Floor Area: 322.30 m<sup>2</sup>

| NO. | ROOM           | DIMENSIONS  |
|-----|----------------|-------------|
| 01  | PORCH          | 3.50mX4.10m |
| 02  | ENTRANCE       | 4.60mX3.90m |
| 03  | RECEPTION 1    | 6.60mX4.70m |
| 04  | RECEPTION 2    | 7.60mX6.60m |
| 05  | DINING ROOM    | 6.30mX4.30m |
| 06  | LOBBY          | 1.70mX1.30m |
| 07  | OFFICE         | 3.50mX4.00m |
| 08  | POWDER ROOM    | 1.70mX2.60m |
| 09  | KITCHEN        | 4.10mX4.00m |
| 10  | ELEVATOR       | 2.70mX1.60m |
| 11  | GUEST BEDROOM  | 3.80mX5.00m |
| 12  | GUEST DRESSING | 1.60mX2.30m |
| 13  | GUEST BATHROOM | 2.10mX3.20m |
| 14  | STAIRS         | 4.10mX3.20m |
| 15  | TERRACE        | 7.50mX3.70m |

#### Type D - D73 & D77 Ground Floor Area: 326.60 m<sup>2</sup>

| NO. | ROOM           | DIMENSIONS  |
|-----|----------------|-------------|
| 01  | PORCH          | 3.50mX4.00m |
| 02  | ENTRANCE       | 4.60mX3.80m |
| 03  | RECEPTION 1    | 6.60mX5.20m |
| 04  | RECEPTION 2    | 7.60mX6.60m |
| 05  | DINING ROOM    | 6.30mX4.30m |
| 06  | LOBBY          | 1.70mX1.30m |
| 07  | OFFICE         | 3.50mX4.00m |
| 08  | POWDER ROOM    | 1.70mX2.60m |
| 09  | KITCHEN        | 4.10mX4.00m |
| 10  | ELEVATOR       | 2.70mX1.60m |
| 11  | GUEST BEDROOM  | 3.80mX5.00m |
| 12  | GUEST DRESSING | 1.60mX2.30m |
| 13  | GUEST BATHROOM | 2.10mX3.20m |
| 14  | STAIRS         | 4.10mX3.20m |
| 15  | TERRACE        | 7.70mX3.70m |

#### VILLAS

Ground Floor Plan