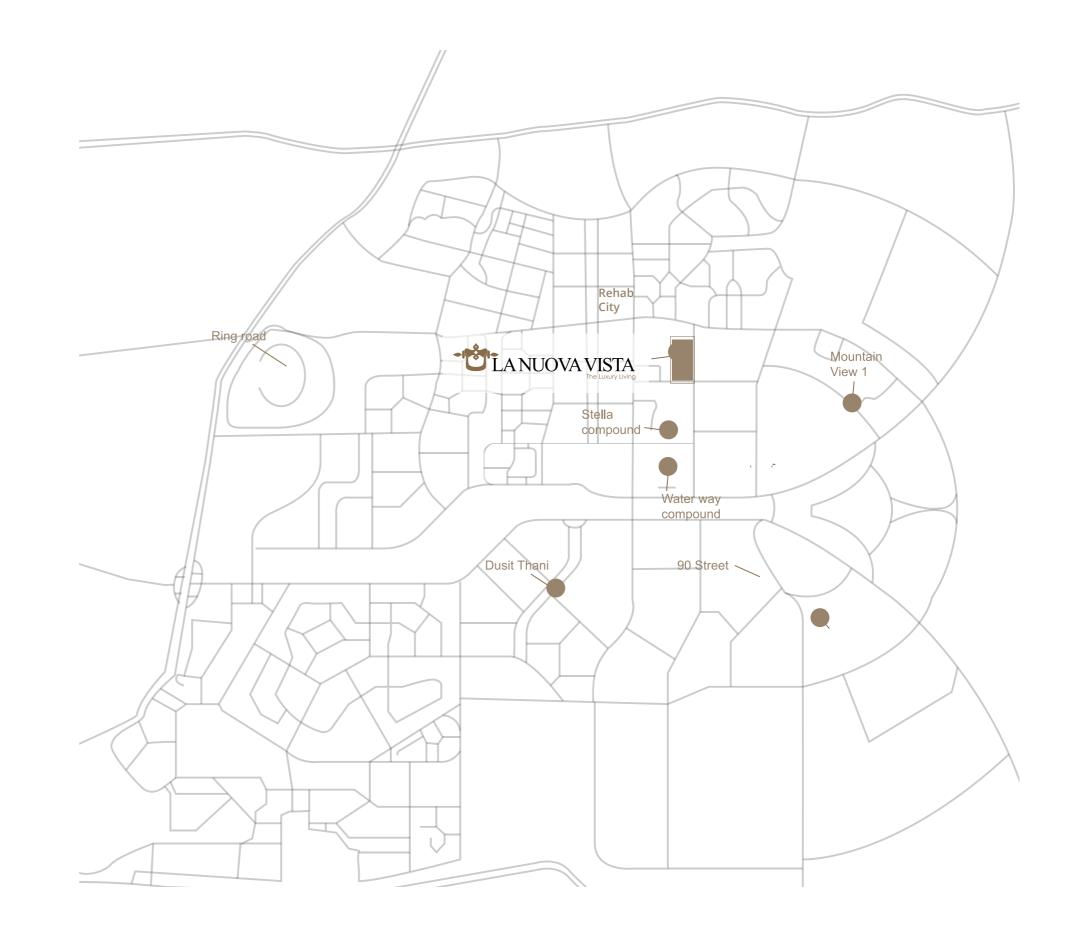

## LOCATION MAP

La Nuova Vista crowns a prime location in the beating heart of New Cairo's residential area. Living here, grants residents direct access to the 5th Settlement's leading educational establishments, as well as an abundant variety of business institutions, retail malls and top-class dining venues.

Masterplanned with ultimate connectivity in mind, La Nuova Vista lies minutes away from Road 90, the Ring Road and Suez Road connecting you to any point in Cairo or its International Airport, hassle-free.