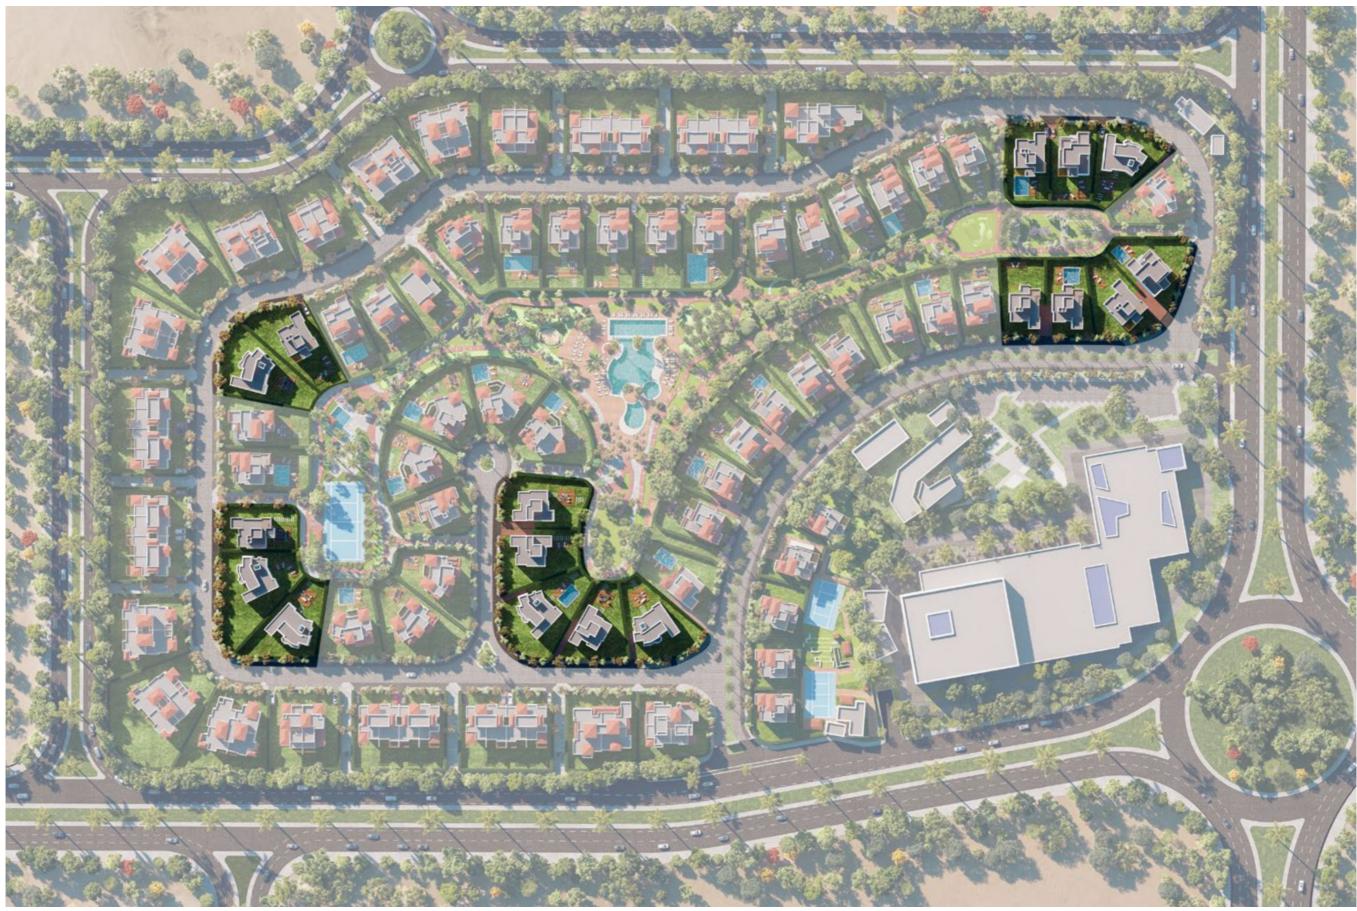

## LOCATION MAP

La Nuova Vista crowns a prime location in the beating heart of New Cairo's residential area. Living here, grants residents direct access to the 5th Settlement's leading educational establishments, as well as an abundant variety of business institutions, retail malls and top-class dining venues.

Masterplanned with ultimate connectivity in mind, La Nuova Vista lies minutes away from Road 90, the Ring Road and Suez Road connecting you to any point in Cairo or its International Airport, hassle-free.

New Capital & Mostakbal City: 10 min AUC (90 street): 15 min Cairo International Airport: 20 min Downtown Cairo: 40 min

Inspired by the beauty of Italian architecture, your home at La Nuova Vista is a unique reflection of grand elegance and true exclusivity. By melding modern-day comfort with royal luxury, each space provides a breathing living experience employing the best in symmetry and ultimate refinement. Designed in absolute harmony with its natural surroundings, monumental villas seamlessly blend in with lush landscapes and tranquil water features to proudly stand as an exclusive oasis of calm. All homes adopt a soothing aesthetic, thanks to neutral tones, as well as sustainable materials paying tribute to the beauty of mother earth.