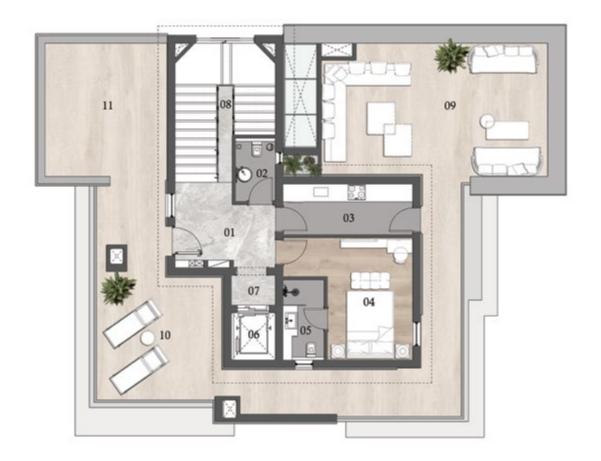

#### VILLA D | Without Basement

**Total Area**: 771.20 - 779.10 m<sup>2</sup>

Type D1 - D78 & D107 Penthouse Floor Area: 104.20 m<sup>2</sup> Roof Terrace Area: 112.20 m<sup>2</sup>

| NO. | ROOM             | DIMENSIONS  |
|-----|------------------|-------------|
| 01  | LOBBY            | 1.90mX5.20m |
| 02  | LIVING ROOM      | 5.70mX4.00m |
| 03  | KITCHENETTE      | 3.40mX0.60m |
| 04  | LAUNDRY          | 1.60mX2.20m |
| 05  | NANNY'S BEDROOM  | 1.60mX2.40m |
| 06  | NANNY'S BATHROOM | 1.20mX2.30m |
| 07  | BATHROOM         | 1.20mX2.10m |
| 08  | ELEVATOR         | 2.70mX1.60m |
| 09  | STAIRS           | 4.10mX3.20m |
| 10  | TERRACE 1        | 6.20mX3.80m |
| 11  | TERRACE 2        | 6.50mX4.10m |
| 12  | TERRACE 3        | 4.40mX8.00m |
| 13  | TERRACE 4        | 5.90mX3.10m |

Type D - D73 & D77 Penthouse Floor Area: 103.20 m<sup>2</sup> Roof Terrace Area: 112.50 m<sup>2</sup>

| NO. | ROOM             | DIMENSIONS  |
|-----|------------------|-------------|
| 01  | LOBBY            | 1.90mX5.20m |
| 02  | LIVING ROOM      | 5.70mX3.80m |
| 03  | KITCHENETTE      | 3.30mX0.60m |
| 04  | LAUNDRY          | 1.60mX2.10m |
| 05  | NANNY'S BEDROOM  | 1.60mX2.40m |
| 06  | NANNY'S BATHROOM | 1.40mX2.30m |
| 07  | BATHROOM         | 1.40mX2.00m |
| 08  | ELEVATOR         | 2.70mX1.60m |
| 09  | STAIRS           | 4.10mX3.20m |
| 10  | TERRACE 1        | 6.20mX4.00m |
| 11  | TERRACE 2        | 6.50mX4.00m |
| 12  | TERRACE 3        | 4.40mX7.50m |
| 13  | TERRACE 4        | 6.00mX2.90m |

#### VILLAS

Penthouse & Roof Terrace Plan