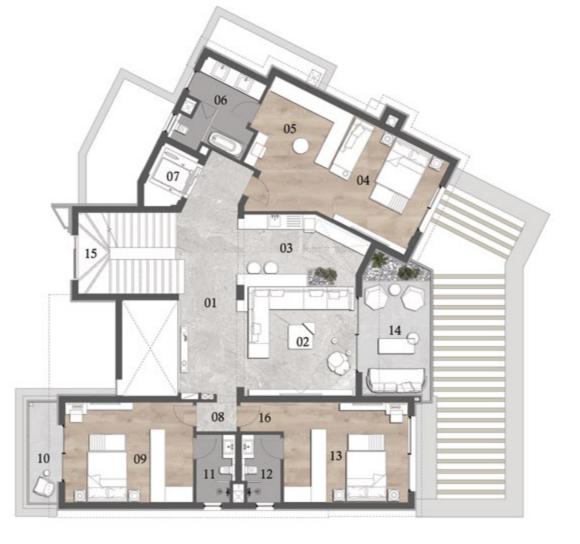

#### VILLA C | Without Basement

**Total Area**: 650.00 - 692.20 m<sup>2</sup>

Type C1 - C108 Ground Floor Area: 249.60 m<sup>2</sup>

| NO. | ROOM        | DIMENSIONS  |
|-----|-------------|-------------|
| 01  | PORCH       | 1.40mX2.60m |
| 02  | ENTRANCE    | 2.60mX5.85m |
| 03  | RECEPTION 1 | 6.50mX4.25m |
| 04  | RECEPTION 2 | 4.35mX8.90m |
| 05  | DINING ROOM | 6.00mX3.90m |
| 06  | LOBBY 1     | 1.85mX1.50m |
| 07  | KITCHEN     | 4.90mX4.30m |
| 08  | ELEVATOR    | 1.50mX1.60m |
| 09  | STORAGE     | 1.60mX1.65m |
| 10  | STAIRS      | 5.00mX3.40m |
| 11  | LOBBY 2     | 1.70mX1.40m |
| 12  | POWDER ROOM | 3.00mX1.70m |
| 13  | OFFICE      | 3.50mX4.50m |
| 14  | TERRACE     | 3.60mX7.70m |

#### Type C2 - C72 Ground Floor Area: 238.90 m<sup>2</sup>

| NO. | ROOM        | DIMENSIONS  |
|-----|-------------|-------------|
| 01  | PORCH       | 2.50mX1.40m |
| 02  | ENTRANCE    | 5.80mX2.40m |
| 03  | RECEPTION 1 | 6.50mX4.15m |
| 04  | RECEPTION 2 | 8.90mX4.45m |
| 05  | DINING ROOM | 3.90mX6.00m |
| 06  | LOBBY 1     | 1.50mX1.85m |
| 07  | KITCHEN     | 4.90mX4.30m |
| 08  | ELEVATOR    | 1.60mX1.50m |
| 09  | STORAGE     | 1.60mX1.60m |
| 10  | STAIRS      | 5.10mX3.40m |
| 11  | LOBBY 2     | 1.75mX1.40m |
| 12  | POWDER ROOM | 3.00mX1.75m |
| 13  | OFFICE      | 4.50mX3.50m |
| 14  | TERRACE     | 6.60mX3.60m |

Type C - C76 & C109 Ground Floor Area: 259.00 m<sup>2</sup>

| NO. | ROOM               | DIMENSIONS  |
|-----|--------------------|-------------|
| 01  | PORCH              | 2.70mX1.35m |
| 02  | ENTRANCE           | 2.60mX5.85m |
| 03  | <b>RECEPTION 1</b> | 4.2mX6.50m  |
| 04  | RECEPTION 2        | 8.90mX4.50m |
| 05  | DINING ROOM        | 6.00mX4.60m |
| 06  | LOBBY 1            | 1.50mX1.85m |
| 07  | KITCHEN            | 4.90mX5.00m |
| 08  | ELEVATOR           | 1.50mX1.50m |
| 09  | STORAGE            | 2.30mX1.60m |
| 10  | STAIRS             | 5.05mX3.40m |
| 11  | LOBBY 2            | 1.75mX1.75m |
| 12  | POWDER ROOM        | 3.00mX1.75m |
| 13  | OFFICE             | 4.50mX3.50m |
| 14  | TERRACE            | 8.50mX3.60m |
|     |                    |             |

DISCLAIMER 1. All rooms dimensions are measured to structural elements and eXclude wall finished and construction tolerances. 2. All dimensions have been provided by our consultant architects. 3. All materials, dimensions and drawings are approXimate, information subject to change without notice. 4. Actual areas may vary from the-stated area, Drawings not to scale. The developer reserves the right to make revisions. 5. Actual unit areas, front windows, porches, terraces, loggia and eXterior trim detail may vary by elevation styles and floor level.

#### VILLAS

Ground Floor Plan