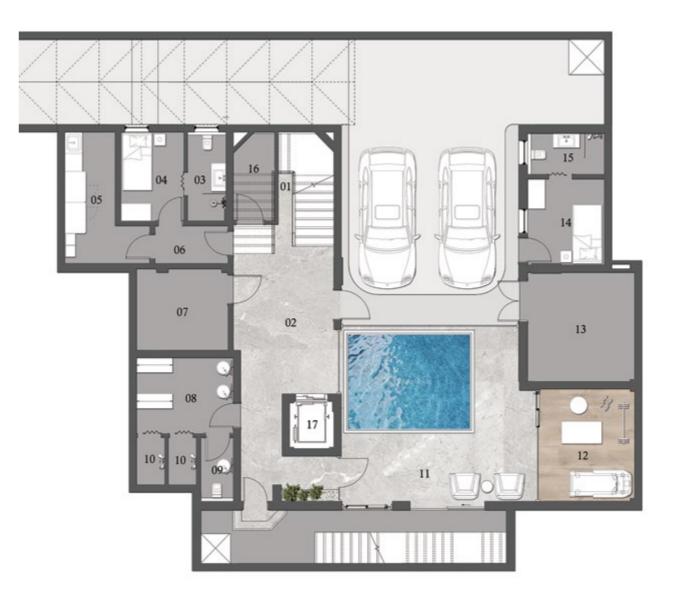

## Type C1B - C102, C103, C104 & C105 Basement Floor Area: 314.00 m<sup>2</sup>

| NO. | ROOM             | DIMENSIONS  |
|-----|------------------|-------------|
| 01  | STAIRS           | 3.40mX3.85m |
| 02  | LOBBY 1          | 3.40mX8.60m |
| 03  | NANNY'S BATHROOM | 1.30mX3.00m |
| 04  | NANNY'S BEDROOM  | 2.15mX3.00m |
| 05  | LAUNDRY ROOM     | 1.70mX4.45m |
| 06  | LOBBY 2          | 2.50mX1.30m |
| 07  | ELECTRICAL ROOM  | 3.10mX2.75m |
| 08  | CHANGING ROOM    | 3.30mX2.60m |
| 09  | TOILET           | 1.10mX2.20m |
| 10  | SHOWERS          | 2.00mX1.60m |
| 11  | POOL AREA        | 6.60mX5.85m |
| 12  | GYM              | 3.30mX3.80m |
| 13  | WATER TANK ROOM  | 3.70mX3.60m |
| 14  | GUARD'S ROOM     | 2.60mX2.90m |
| 15  | GUARD'S BATHROOM | 2.60mX1.40m |
| 16  | SERVICES ROOM    | 3.00mX1.40m |
| 17  | ELEVATOR         | 1.50mX1.60m |

| Basement Floor Area: 327.00 m <sup>2</sup> |                  |             |
|--------------------------------------------|------------------|-------------|
| NO.                                        | ROOM             | DIMENSIONS  |
| 01                                         | STAIRS           | 3.40mX3.90m |
| 02                                         | LOBBY 1          | 3.40mX9.45m |
| 03                                         | NANNY'S BATHROOM | 1.30mX3.00m |
| 04                                         | NANNY'S BEDROOM  | 2.15mX3.00m |
| 05                                         | LAUNDRY          | 1.70mX4.45m |
| 06                                         | LOBBY 2          | 2.50mX1.30m |
| 07                                         | ELECTRICAL ROOM  | 3.10mX2.95m |
| 80                                         | CHANGING ROOM    | 3.30mX3.20m |
| 09                                         | TOILET           | 1.10mX2.20m |
| 10                                         | SHOWERS          | 2.00mX1.60m |
| 11                                         | POOL AREA        | 6.60mX6.70m |
| 12                                         | GYM              | 3.30mX4.50m |
| 13                                         | WATER TANK ROOM  | 3.60mX3.80m |
| 14                                         | GUARD'S ROOM     | 2.60mX2.90m |
| 15                                         | GUARD'S BATHROOM | 2.60mX1.40m |
| 16                                         | SERVICES ROOM    | 1.40mX3.00m |
| 17                                         | ELEVATOR         | 1.50mX1.50m |

Type CB - C87, C88 & C90

Basement Floor Plan

DISCLAIMER 1. All rooms dimensions are measured to structural elements and eXclude wall finished and construction tolerances. 2. All dimensions have been provided by our consultant architects. 3. All materials, dimensions and drawings are approXimate, information subject to change without notice. 4. Actual areas may vary from the-stated area, Drawings not to scale. The developer reserves the right to make revisions. 5. Actual unit areas, front windows, porches, terraces, loggia and eXterior trim detail may vary by elevation styles and floor level.