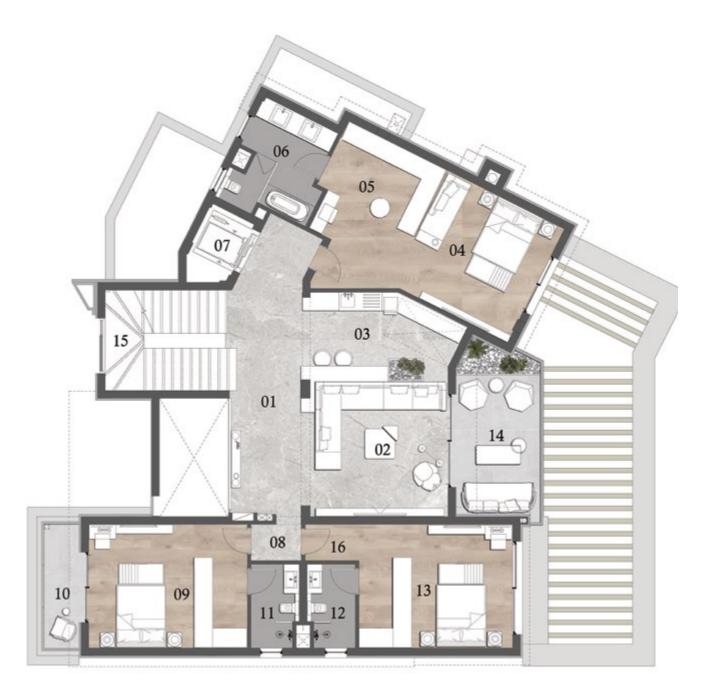

#### VILLA C | Without Basement

**Total Area**: 650.00 - 692.20 m<sup>2</sup>

Type C1 - C108 Ground Floor Area: 249.60 m<sup>2</sup>

| NO. | ROOM        | DIMENSIONS  |
|-----|-------------|-------------|
| 01  | PORCH       | 1.40mX2.60m |
| 02  | ENTRANCE    | 2.60mX5.85m |
| 03  | RECEPTION 1 | 6.50mX4.25m |
| 04  | RECEPTION 2 | 4.35mX8.90m |
| 05  | DINING ROOM | 6.00mX3.90m |
| 06  | LOBBY 1     | 1.85mX1.50m |
| 07  | KITCHEN     | 4.90mX4.30m |
| 08  | ELEVATOR    | 1.50mX1.60m |
| 09  | STORAGE     | 1.60mX1.65m |
| 10  | STAIRS      | 5.00mX3.40m |
| 11  | LOBBY 2     | 1.70mX1.40m |
| 12  | POWDER ROOM | 3.00mX1.70m |
| 13  | OFFICE      | 3.50mX4.50m |
| 14  | TERRACE     | 3.60mX7.70m |

#### Type C2 - C72 Ground Floor Area: 238.90 m<sup>2</sup>

| NO. | ROOM        | DIMENSIONS  |
|-----|-------------|-------------|
| 01  | PORCH       | 2.50mX1.40m |
| 02  | ENTRANCE    | 5.80mX2.40m |
| 03  | RECEPTION 1 | 6.50mX4.15m |
| 04  | RECEPTION 2 | 8.90mX4.45m |
| 05  | DINING ROOM | 3.90mX6.00m |
| 06  | LOBBY 1     | 1.50mX1.85m |
| 07  | KITCHEN     | 4.90mX4.30m |
| 08  | ELEVATOR    | 1.60mX1.50m |
| 09  | STORAGE     | 1.60mX1.60m |
| 10  | STAIRS      | 5.10mX3.40m |
| 11  | LOBBY 2     | 1.75mX1.40m |
| 12  | POWDER ROOM | 3.00mX1.75m |
| 13  | OFFICE      | 4.50mX3.50m |
| 14  | TERRACE     | 6.60mX3.60m |

Type C - C76 & C109 Ground Floor Area: 259.00 m<sup>2</sup>

| NO. | ROOM               | DIMENSIONS  |
|-----|--------------------|-------------|
| 01  | PORCH              | 2.70mX1.35m |
| 02  | ENTRANCE           | 2.60mX5.85m |
| 03  | <b>RECEPTION 1</b> | 4.2mX6.50m  |
| 04  | RECEPTION 2        | 8.90mX4.50m |
| 05  | DINING ROOM        | 6.00mX4.60m |
| 06  | LOBBY 1            | 1.50mX1.85m |
| 07  | KITCHEN            | 4.90mX5.00m |
| 08  | ELEVATOR           | 1.50mX1.50m |
| 09  | STORAGE            | 2.30mX1.60m |
| 10  | STAIRS             | 5.05mX3.40m |
| 11  | LOBBY 2            | 1.75mX1.75m |
| 12  | POWDER ROOM        | 3.00mX1.75m |
| 13  | OFFICE             | 4.50mX3.50m |
| 14  | TERRACE            | 8.50mX3.60m |
|     |                    |             |

DISCLAIMER 1. All rooms dimensions are measured to structural elements and eXclude wall finished and construction tolerances. 2. All dimensions have been provided by our consultant architects. 3. All materials, dimensions and drawings are approXimate, information subject to change without notice. 4. Actual areas may vary from the-stated area, Drawings not to scale. The developer reserves the right to make revisions. 5. Actual unit areas, front windows, porches, terraces, loggia and eXterior trim detail may vary by elevation styles and floor level.

#### VILLAS

Ground Floor Plan