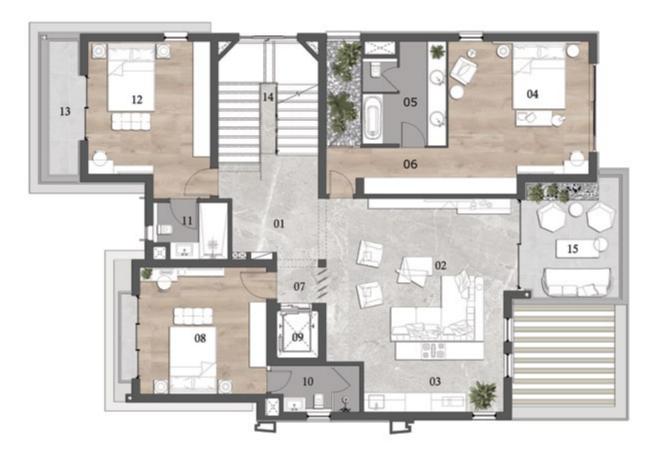

#### VILLA C | Without Basement

**Total Area**: 650.00 - 692.20 m<sup>2</sup>

Type C1 - C108 Ground Floor Area: 249.60 m<sup>2</sup>

| NO. | ROOM        | DIMENSIONS  |
|-----|-------------|-------------|
| 01  | PORCH       | 1.40mX2.60m |
| 02  | ENTRANCE    | 2.60mX5.85m |
| 03  | RECEPTION 1 | 6.50mX4.25m |
| 04  | RECEPTION 2 | 4.35mX8.90m |
| 05  | DINING ROOM | 6.00mX3.90m |
| 06  | LOBBY 1     | 1.85mX1.50m |
| 07  | KITCHEN     | 4.90mX4.30m |
| 08  | ELEVATOR    | 1.50mX1.60m |
| 09  | STORAGE     | 1.60mX1.65m |
| 10  | STAIRS      | 5.00mX3.40m |
| 11  | LOBBY 2     | 1.70mX1.40m |
| 12  | POWDER ROOM | 3.00mX1.70m |
| 13  | OFFICE      | 3.50mX4.50m |
| 14  | TERRACE     | 3.60mX7.70m |

#### VILLA C | Without Basement

**Total Area**: 650.00 - 692.20 m<sup>2</sup>

| Type C1 - C108    |                       |
|-------------------|-----------------------|
| First Floor Area: | 212.90 m <sup>2</sup> |

#### VILLA C | Without Basement

**Total Area**: 650.00 - 692.20 m<sup>2</sup>

Type C1 - C108 Penthouse Floor Area: 83.70 m<sup>2</sup> Roof Terrace Area: 118.80 m<sup>2</sup>

| NO. | ROOM             | DIMENSIONS  |
|-----|------------------|-------------|
| 01  | LOBBY 1          | 3.40mX2.60m |
| 02  | TOILET           | 1.40mX2.10m |
| 03  | KITCHENETTE      | 4.40mX1.80m |
| 04  | LAUNDRY ROOM     | 4.40mX1.50m |
| 05  | NANNY'S ROOM     | 2.60mX2.30m |
| 06  | NANNY'S BATHROOM | 1.50mX2.00m |
| 07  | ELEVATOR         | 1.50mX1.60m |
| 08  | LOBBY 2          | 1.50mX1.30m |
| 09  | TERRACE 1        | 4.50mX7.70m |
| 10  | TERRACE 2        | 4.20mX4.20m |
| 11  | TERRACE 3        | 4.10mX4.50m |
| 12  | STAIRS           | 3.40mX4.70m |