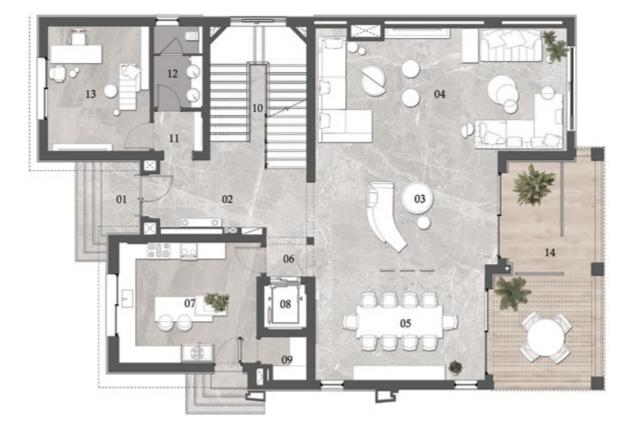

#### VILLA C | Without Basement

**Total Area**: 650.00 - 692.20 m<sup>2</sup>

Type C1 - C108 Ground Floor Area: 249.60 m<sup>2</sup>

| NO. | ROOM        | DIMENSIONS  |
|-----|-------------|-------------|
| 01  | PORCH       | 1.40mX2.60m |
| 02  | ENTRANCE    | 2.60mX5.85m |
| 03  | RECEPTION 1 | 6.50mX4.25m |
| 04  | RECEPTION 2 | 4.35mX8.90m |
| 05  | DINING ROOM | 6.00mX3.90m |
| 06  | LOBBY 1     | 1.85mX1.50m |
| 07  | KITCHEN     | 4.90mX4.30m |
| 08  | ELEVATOR    | 1.50mX1.60m |
| 09  | STORAGE     | 1.60mX1.65m |
| 10  | STAIRS      | 5.00mX3.40m |
| 11  | LOBBY 2     | 1.70mX1.40m |
| 12  | POWDER ROOM | 3.00mX1.70m |
| 13  | OFFICE      | 3.50mX4.50m |
| 14  | TERRACE     | 3.60mX7.70m |

#### Type C2 - C72 Ground Floor Area: 238.90 m<sup>2</sup>

| NO. | ROOM        | DIMENSIONS  |
|-----|-------------|-------------|
| 01  | PORCH       | 2.50mX1.40m |
| 02  | ENTRANCE    | 5.80mX2.40m |
| 03  | RECEPTION 1 | 6.50mX4.15m |
| 04  | RECEPTION 2 | 8.90mX4.45m |
| 05  | DINING ROOM | 3.90mX6.00m |
| 06  | LOBBY 1     | 1.50mX1.85m |
| 07  | KITCHEN     | 4.90mX4.30m |
| 08  | ELEVATOR    | 1.60mX1.50m |
| 09  | STORAGE     | 1.60mX1.60m |
| 10  | STAIRS      | 5.10mX3.40m |
| 11  | LOBBY 2     | 1.75mX1.40m |
| 12  | POWDER ROOM | 3.00mX1.75m |
| 13  | OFFICE      | 4.50mX3.50m |
| 14  | TERRACE     | 6.60mX3.60m |

Type C - C76 & C109 Ground Floor Area: 259.00 m<sup>2</sup>

| NO. | ROOM               | DIMENSIONS  |
|-----|--------------------|-------------|
| 01  | PORCH              | 2.70mX1.35m |
| 02  | ENTRANCE           | 2.60mX5.85m |
| 03  | <b>RECEPTION 1</b> | 4.2mX6.50m  |
| 04  | RECEPTION 2        | 8.90mX4.50m |
| 05  | DINING ROOM        | 6.00mX4.60m |
| 06  | LOBBY 1            | 1.50mX1.85m |
| 07  | KITCHEN            | 4.90mX5.00m |
| 08  | ELEVATOR           | 1.50mX1.50m |
| 09  | STORAGE            | 2.30mX1.60m |
| 10  | STAIRS             | 5.05mX3.40m |
| 11  | LOBBY 2            | 1.75mX1.75m |
| 12  | POWDER ROOM        | 3.00mX1.75m |
| 13  | OFFICE             | 4.50mX3.50m |
| 14  | TERRACE            | 8.50mX3.60m |
|     |                    |             |

DISCLAIMER 1. All rooms dimensions are measured to structural elements and eXclude wall finished and construction tolerances. 2. All dimensions have been provided by our consultant architects. 3. All materials, dimensions and drawings are approXimate, information subject to change without notice. 4. Actual areas may vary from the-stated area, Drawings not to scale. The developer reserves the right to make revisions. 5. Actual unit areas, front windows, porches, terraces, loggia and eXterior trim detail may vary by elevation styles and floor level.

#### VILLAS

Ground Floor Plan