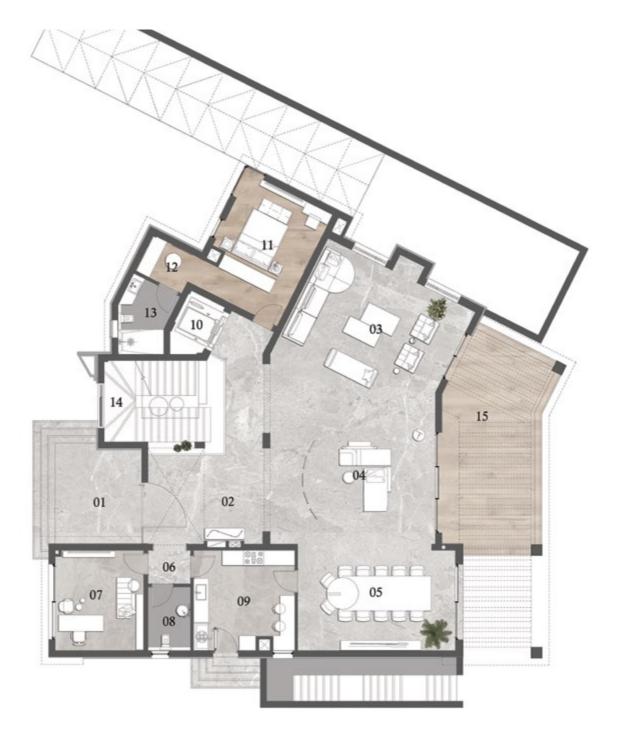

## Type C1B - C102, C103, C104 & C105 Ground Floor Area: 247.20 m<sup>2</sup>

Type CB - C87, C88 & C90 Ground Floor Area: 260.90 m<sup>2</sup>

| NO. | ROOM        | DIMENSIONS  | N  |
|-----|-------------|-------------|----|
| 01  | PORCH       | 1.40mX2.50m | 01 |
| 02  | ENTRANCE    | 2.40mX5.85m | 02 |
| 03  | RECEPTION 1 | 6.40mX4.15m | 03 |
| 04  | RECEPTION 2 | 4.35mX8.90m | 04 |
| 05  | DINING ROOM | 6.00mX3.90m | 05 |
| 06  | LOBBY 1     | 1.70mX1.50m | 06 |
| 07  | KITCHEN     | 5.00mX4.25m | 07 |
| 08  | ELEVATOR    | 1.50mX1.60m | 08 |
| 09  | STORAGE     | 1.60mX1.50m | 09 |
| 10  | STAIRS      | 5.00mX3.40m | 10 |
| 11  | LOBBY 2     | 1.70mX1.40m | 11 |
| 12  | POWDER ROOM | 3.00mX1.70m | 12 |
| 13  | OFFICE      | 3.60mX4.40m | 13 |
| 14  | TERRACE     | 3.60mX7.70m | 14 |
|     |             |             |    |

| Ground 1001 Area. 200.90 III |                    |             |
|------------------------------|--------------------|-------------|
| NO.                          | ROOM               | DIMENSIONS  |
| 01                           | PORCH              | 2.70mX1.35m |
| 02                           | ENTRANCE           | 2.60mX5.85m |
| 03                           | <b>RECEPTION 1</b> | 4.25mX6.50m |
| 04                           | <b>RECEPTION 2</b> | 8.90mX4.50m |
| 05                           | DINING ROOM        | 6.00mX4.60m |
| 06                           | LOBBY 1            | 1.50mX1.70m |
| 07                           | KITCHEN            | 4.90mX5.10m |
| 08                           | ELEVATOR           | 1.50mX1.50m |
| 09                           | STORAGE            | 2.25mX1.60m |
| 10                           | STAIRS             | 5.05mX3.40m |
| 11                           | LOBBY 2            | 1.50mX1.75m |
| 12                           | POWDER ROOM        | 2.90mX1.70m |
| 13                           | OFFICE             | 4.50mX3.60m |
| 14                           | TERRACE            | 8.50mX3.60m |

Ground Floor Plan

DISCLAIMER 1. All rooms dimensions are measured to structural elements and eXclude wall finished and construction tolerances. 2. All dimensions have been provided by our consultant architects. 3. All materials, dimensions and drawings are approXimate, information subject to change without notice. 4. Actual areas may vary from the-stated area, Drawings not to scale. The developer reserves the right to make revisions. 5. Actual unit areas, front windows, porches, terraces, loggia and eXterior trim detail may vary by elevation styles and floor level.