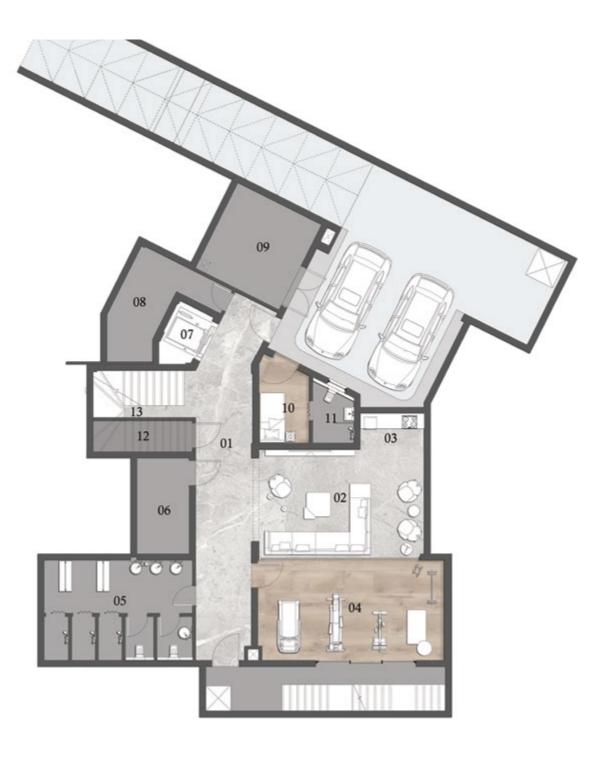

## Type C1B - C102, C103, C104 & C105 Basement Floor Area: 314.00 m<sup>2</sup>

| NO. | ROOM             | DIMENSIONS  |
|-----|------------------|-------------|
| 01  | STAIRS           | 3.40mX3.85m |
| 02  | LOBBY 1          | 3.40mX8.60m |
| 03  | NANNY'S BATHROOM | 1.30mX3.00m |
| 04  | NANNY'S BEDROOM  | 2.15mX3.00m |
| 05  | LAUNDRY ROOM     | 1.70mX4.45m |
| 06  | LOBBY 2          | 2.50mX1.30m |
| 07  | ELECTRICAL ROOM  | 3.10mX2.75m |
| 08  | CHANGING ROOM    | 3.30mX2.60m |
| 09  | TOILET           | 1.10mX2.20m |
| 10  | SHOWERS          | 2.00mX1.60m |
| 11  | POOL AREA        | 6.60mX5.85m |
| 12  | GYM              | 3.30mX3.80m |
| 13  | WATER TANK ROOM  | 3.70mX3.60m |
| 14  | GUARD'S ROOM     | 2.60mX2.90m |
| 15  | GUARD'S BATHROOM | 2.60mX1.40m |
| 16  | SERVICES ROOM    | 3.00mX1.40m |
| 17  | ELEVATOR         | 1.50mX1.60m |

| Basement Floor Area: 327.00 m <sup>2</sup> |                  |             |
|--------------------------------------------|------------------|-------------|
| NO.                                        | ROOM             | DIMENSIONS  |
| 01                                         | STAIRS           | 3.40mX3.90m |
| 02                                         | LOBBY 1          | 3.40mX9.45m |
| 03                                         | NANNY'S BATHROOM | 1.30mX3.00m |
| 04                                         | NANNY'S BEDROOM  | 2.15mX3.00m |
| 05                                         | LAUNDRY          | 1.70mX4.45m |
| 06                                         | LOBBY 2          | 2.50mX1.30m |
| 07                                         | ELECTRICAL ROOM  | 3.10mX2.95m |
| 80                                         | CHANGING ROOM    | 3.30mX3.20m |
| 09                                         | TOILET           | 1.10mX2.20m |
| 10                                         | SHOWERS          | 2.00mX1.60m |
| 11                                         | POOL AREA        | 6.60mX6.70m |
| 12                                         | GYM              | 3.30mX4.50m |
| 13                                         | WATER TANK ROOM  | 3.60mX3.80m |
| 14                                         | GUARD'S ROOM     | 2.60mX2.90m |
| 15                                         | GUARD'S BATHROOM | 2.60mX1.40m |
| 16                                         | SERVICES ROOM    | 1.40mX3.00m |
| 17                                         | ELEVATOR         | 1.50mX1.50m |

Type CB - C87, C88 & C90

Basement Floor Plan

DISCLAIMER 1. All rooms dimensions are measured to structural elements and eXclude wall finished and construction tolerances. 2. All dimensions have been provided by our consultant architects. 3. All materials, dimensions and drawings are approXimate, information subject to change without notice. 4. Actual areas may vary from the-stated area, Drawings not to scale. The developer reserves the right to make revisions. 5. Actual unit areas, front windows, porches, terraces, loggia and eXterior trim detail may vary by elevation styles and floor level.