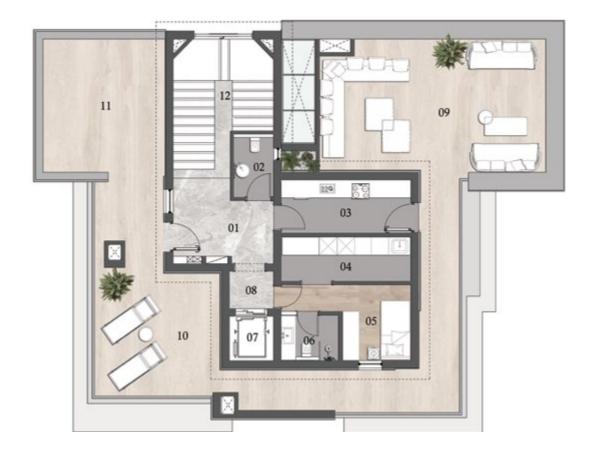

#### VILLA C | Without Basement

**Total Area**: 650.00 - 692.20 m<sup>2</sup>

Type C1 - C108 Penthouse Floor Area: 83.70 m<sup>2</sup> Roof Terrace Area: 118.80 m<sup>2</sup>

| NO. | ROOM             | DIMENSIONS  |
|-----|------------------|-------------|
| 01  | LOBBY 1          | 3.40mX2.60m |
| 02  | TOILET           | 1.40mX2.10m |
| 03  | KITCHENETTE      | 4.40mX1.80m |
| 04  | LAUNDRY ROOM     | 4.40mX1.50m |
| 05  | NANNY'S ROOM     | 2.60mX2.30m |
| 06  | NANNY'S BATHROOM | 1.50mX2.00m |
| 07  | ELEVATOR         | 1.50mX1.60m |
| 08  | LOBBY 2          | 1.50mX1.30m |
| 09  | TERRACE 1        | 4.50mX7.70m |
| 10  | TERRACE 2        | 4.20mX4.20m |
| 11  | TERRACE 3        | 4.10mX4.50m |
| 12  | STAIRS           | 3.40mX4.70m |

#### Type C2 - C72 Penthouse Floor Area: 82.60 m<sup>2</sup> Roof Terrace Area: 119.00 m<sup>2</sup>

| NO. | ROOM             | DIMENSIONS  |
|-----|------------------|-------------|
| 01  | LOBBY 1          | 2.45mX3.40m |
| 02  | TOILET           | 2.15mX1.40m |
| 03  | KITCHENETTE      | 1.80mX4.40m |
| 04  | LAUNDRY          | 1.30mX4.40m |
| 05  | NANNY'S ROOM     | 2.60mX2.35m |
| 06  | NANNY'S BATHROOM | 1.55mX2.00m |
| 07  | ELEVATOR         | 1.50mX1.50m |
| 08  | LOBBY 2          | 1.30mX1.50m |
| 09  | TERRACE 1        | 4.50mX7.60m |
| 10  | TERRACE 2        | 4.25mX4.25m |
| 11  | TERRACE 3        | 4.50mX4.15m |
| 12  | STAIRS           | 4.70mX3.40m |

#### Type C - C76 & C109 Penthouse Floor Area: 83.70 m<sup>2</sup> Roof Terrace Area: 128.50 m<sup>2</sup>

| NO.  | ROOM             | DIMENSIONS   |
|------|------------------|--------------|
| 140. | KOOM             | DIMILIAJIONS |
| 01   | LOBBY 1          | 2.60mX3.40m  |
| 02   | TOILET           | 2.15mX1.40m  |
| 03   | KITCHENETTE      | 1.80mX4.40m  |
| 04   | LAUNDRY          | 4.40mX1.50m  |
| 05   | NANNY'S BEDROOM  | 2.60mX2.35m  |
| 06   | NANNY'S BATHROOM | 1.55mX1.95m  |
| 07   | ELEVATOR         | 1.50mX1.50m  |
| 08   | LOBBY 2          | 1.50mX1.30m  |
| 09   | TERRACE 1        | 7.60mX4.50m  |
| 10   | TERRACE 2        | 4.90mX4.25m  |
| 11   | TERRACE 3        | 4.50mX4.15m  |
| 12   | STAIRS           | 4.70mX3.40m  |
|      |                  |              |

Penthouse & Roof Terrace Plan

DISCLAIMER 1. All rooms dimensions are measured to structural elements and eXclude wall finished and construction tolerances. 2. All dimensions have been provided by our consultant architects. 3. All materials, dimensions and drawings are approXimate, information subject to change without notice. 4. Actual areas may vary from the-stated area, Drawings not to scale. The developer reserves the right to make revisions. 5. Actual unit areas, front windows, porches, terraces, loggia and eXterior trim detail may vary by elevation styles and floor level.