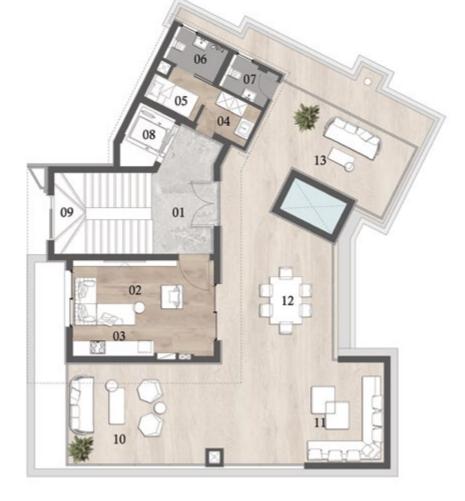

#### Type D1 - D78 & D107 Ground Floor Area: 322.30 m<sup>2</sup>

| NO. | ROOM           | DIMENSIONS  |
|-----|----------------|-------------|
| 01  | PORCH          | 3.50mX4.10m |
| 02  | ENTRANCE       | 4.60mX3.90m |
| 03  | RECEPTION 1    | 6.60mX4.70m |
| 04  | RECEPTION 2    | 7.60mX6.60m |
| 05  | DINING ROOM    | 6.30mX4.30m |
| 06  | LOBBY          | 1.70mX1.30m |
| 07  | OFFICE         | 3.50mX4.00m |
| 08  | POWDER ROOM    | 1.70mX2.60m |
| 09  | KITCHEN        | 4.10mX4.00m |
| 10  | ELEVATOR       | 2.70mX1.60m |
| 11  | GUEST BEDROOM  | 3.80mX5.00m |
| 12  | GUEST DRESSING | 1.60mX2.30m |
| 13  | GUEST BATHROOM | 2.10mX3.20m |
| 14  | STAIRS         | 4.10mX3.20m |
| 15  | TERRACE        | 7.50mX3.70m |

#### Type D - D73 & D77 Ground Floor Area: 326.60 m<sup>2</sup>

| NO. | ROOM           | DIMENSIONS  |
|-----|----------------|-------------|
| 01  | PORCH          | 3.50mX4.00m |
| 02  | ENTRANCE       | 4.60mX3.80m |
| 03  | RECEPTION 1    | 6.60mX5.20m |
| 04  | RECEPTION 2    | 7.60mX6.60m |
| 05  | DINING ROOM    | 6.30mX4.30m |
| 06  | LOBBY          | 1.70mX1.30m |
| 07  | OFFICE         | 3.50mX4.00m |
| 08  | POWDER ROOM    | 1.70mX2.60m |
| 09  | KITCHEN        | 4.10mX4.00m |
| 10  | ELEVATOR       | 2.70mX1.60m |
| 11  | GUEST BEDROOM  | 3.80mX5.00m |
| 12  | GUEST DRESSING | 1.60mX2.30m |
| 13  | GUEST BATHROOM | 2.10mX3.20m |
| 14  | STAIRS         | 4.10mX3.20m |
| 15  | TERRACE        | 7.70mX3.70m |

DISCLAIMER 1. All rooms dimensions are measured to structural elements and eXclude wall finished and construction tolerances. 2. All dimensions have been provided by our consultant architects. 3. All materials, dimensions and drawings are approXimate, information subject to change without notice. 4. Actual areas may vary from the-stated area, Drawings not to scale. The developer reserves the right to make revisions. 5. Actual unit areas, front windows, porches, terraces, loggia and eXterior trim detail may vary by elevation styles and floor level.

#### VILLAS

Ground Floor Plan