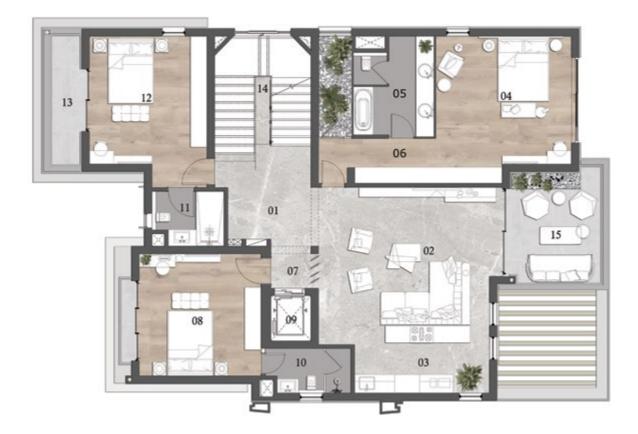

#### VILLA C | Without Basement

**Total Area**: 650.00 - 692.20 m<sup>2</sup>

Type C1 - C108 Ground Floor Area: 249.60 m<sup>2</sup>

| NO. | ROOM        | DIMENSIONS  |
|-----|-------------|-------------|
| 01  | PORCH       | 1.40mX2.60m |
| 02  | ENTRANCE    | 2.60mX5.85m |
| 03  | RECEPTION 1 | 6.50mX4.25m |
| 04  | RECEPTION 2 | 4.35mX8.90m |
| 05  | DINING ROOM | 6.00mX3.90m |
| 06  | LOBBY 1     | 1.85mX1.50m |
| 07  | KITCHEN     | 4.90mX4.30m |
| 08  | ELEVATOR    | 1.50mX1.60m |
| 09  | STORAGE     | 1.60mX1.65m |
| 10  | STAIRS      | 5.00mX3.40m |
| 11  | LOBBY 2     | 1.70mX1.40m |
| 12  | POWDER ROOM | 3.00mX1.70m |
| 13  | OFFICE      | 3.50mX4.50m |
| 14  | TERRACE     | 3.60mX7.70m |

#### Type C2 - C72 Ground Floor Area: 238.90 m<sup>2</sup>

| NO. | ROOM        | DIMENSIONS  |
|-----|-------------|-------------|
| 01  | PORCH       | 2.50mX1.40m |
| 02  | ENTRANCE    | 5.80mX2.40m |
| 03  | RECEPTION 1 | 6.50mX4.15m |
| 04  | RECEPTION 2 | 8.90mX4.45m |
| 05  | DINING ROOM | 3.90mX6.00m |
| 06  | LOBBY 1     | 1.50mX1.85m |
| 07  | KITCHEN     | 4.90mX4.30m |
| 08  | ELEVATOR    | 1.60mX1.50m |
| 09  | STORAGE     | 1.60mX1.60m |
| 10  | STAIRS      | 5.10mX3.40m |
| 11  | LOBBY 2     | 1.75mX1.40m |
| 12  | POWDER ROOM | 3.00mX1.75m |
| 13  | OFFICE      | 4.50mX3.50m |
| 14  | TERRACE     | 6.60mX3.60m |

Type C - C76 & C109 Ground Floor Area: 259.00 m<sup>2</sup>

| NO. | ROOM               | DIMENSIONS  |
|-----|--------------------|-------------|
| 01  | PORCH              | 2.70mX1.35m |
| 02  | ENTRANCE           | 2.60mX5.85m |
| 03  | <b>RECEPTION 1</b> | 4.2mX6.50m  |
| 04  | RECEPTION 2        | 8.90mX4.50m |
| 05  | DINING ROOM        | 6.00mX4.60m |
| 06  | LOBBY 1            | 1.50mX1.85m |
| 07  | KITCHEN            | 4.90mX5.00m |
| 08  | ELEVATOR           | 1.50mX1.50m |
| 09  | STORAGE            | 2.30mX1.60m |
| 10  | STAIRS             | 5.05mX3.40m |
| 11  | LOBBY 2            | 1.75mX1.75m |
| 12  | POWDER ROOM        | 3.00mX1.75m |
| 13  | OFFICE             | 4.50mX3.50m |
| 14  | TERRACE            | 8.50mX3.60m |
|     |                    |             |

DISCLAIMER 1. All rooms dimensions are measured to structural elements and eXclude wall finished and construction tolerances. 2. All dimensions have been provided by our consultant architects. 3. All materials, dimensions and drawings are approXimate, information subject to change without notice. 4. Actual areas may vary from the-stated area, Drawings not to scale. The developer reserves the right to make revisions. 5. Actual unit areas, front windows, porches, terraces, loggia and eXterior trim detail may vary by elevation styles and floor level.

#### VILLAS

Ground Floor Plan