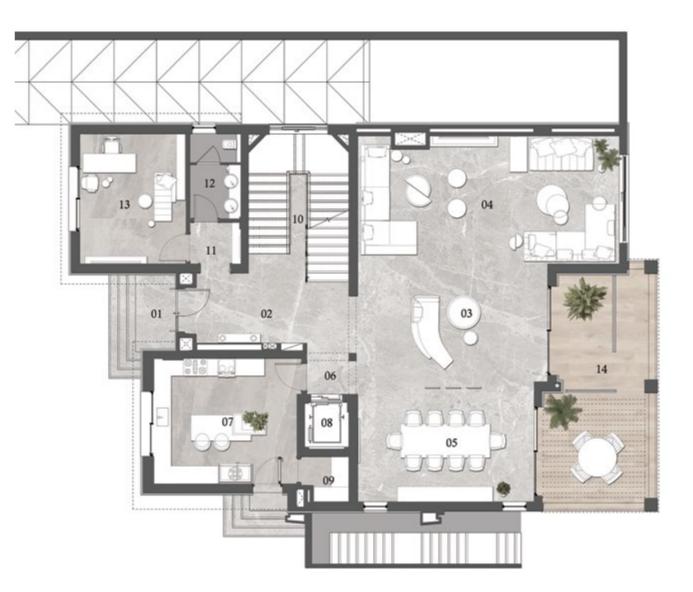

## Type C1B - C102, C103, C104 & C105 Ground Floor Area: 247.20 m<sup>2</sup>

Type CB - C87, C88 & C90 Ground Floor Area: 260.90 m<sup>2</sup>

| NO. | ROOM        | DIMENSIONS  | N  |
|-----|-------------|-------------|----|
| 01  | PORCH       | 1.40mX2.50m | 01 |
| 02  | ENTRANCE    | 2.40mX5.85m | 02 |
| 03  | RECEPTION 1 | 6.40mX4.15m | 03 |
| 04  | RECEPTION 2 | 4.35mX8.90m | 04 |
| 05  | DINING ROOM | 6.00mX3.90m | 05 |
| 06  | LOBBY 1     | 1.70mX1.50m | 06 |
| 07  | KITCHEN     | 5.00mX4.25m | 07 |
| 08  | ELEVATOR    | 1.50mX1.60m | 08 |
| 09  | STORAGE     | 1.60mX1.50m | 09 |
| 10  | STAIRS      | 5.00mX3.40m | 10 |
| 11  | LOBBY 2     | 1.70mX1.40m | 11 |
| 12  | POWDER ROOM | 3.00mX1.70m | 12 |
| 13  | OFFICE      | 3.60mX4.40m | 13 |
| 14  | TERRACE     | 3.60mX7.70m | 14 |
|     |             |             |    |

| Ground 1001 Area. 200.90 III |                    |             |
|------------------------------|--------------------|-------------|
| NO.                          | ROOM               | DIMENSIONS  |
| 01                           | PORCH              | 2.70mX1.35m |
| 02                           | ENTRANCE           | 2.60mX5.85m |
| 03                           | <b>RECEPTION 1</b> | 4.25mX6.50m |
| 04                           | <b>RECEPTION 2</b> | 8.90mX4.50m |
| 05                           | DINING ROOM        | 6.00mX4.60m |
| 06                           | LOBBY 1            | 1.50mX1.70m |
| 07                           | KITCHEN            | 4.90mX5.10m |
| 08                           | ELEVATOR           | 1.50mX1.50m |
| 09                           | STORAGE            | 2.25mX1.60m |
| 10                           | STAIRS             | 5.05mX3.40m |
| 11                           | LOBBY 2            | 1.50mX1.75m |
| 12                           | POWDER ROOM        | 2.90mX1.70m |
| 13                           | OFFICE             | 4.50mX3.60m |
| 14                           | TERRACE            | 8.50mX3.60m |

Ground Floor Plan

DISCLAIMER 1. All rooms dimensions are measured to structural elements and eXclude wall finished and construction tolerances. 2. All dimensions have been provided by our consultant architects. 3. All materials, dimensions and drawings are approXimate, information subject to change without notice. 4. Actual areas may vary from the-stated area, Drawings not to scale. The developer reserves the right to make revisions. 5. Actual unit areas, front windows, porches, terraces, loggia and eXterior trim detail may vary by elevation styles and floor level.