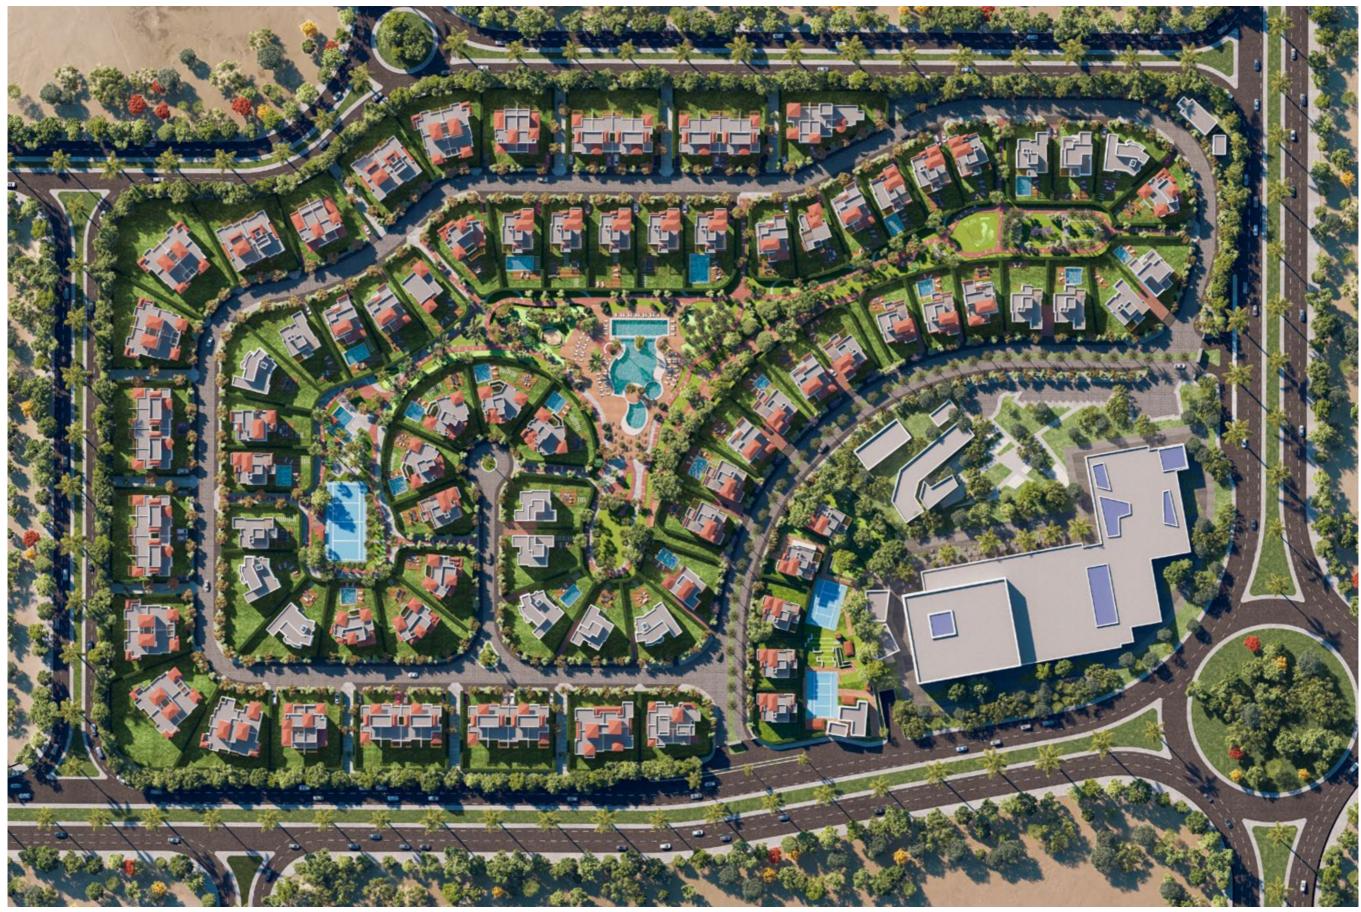

# ABOUT LA NUOVA VISTA

La Nuova Vista is both uninterrupted privacy and greenery stretched to infinity and beyond. Peacefully poised on 41 acres of lush land, the development boasts a signature collection of 131 luxury villas and expansive homes, devoting %90 of its land to generous greenery, flowing water features and show-stopping views, seized from the comfort of your living room.

Ideally located in the heart of New Cairo, La Nuova Vista is a respite from city life, designed by leading architect Shehab A Mazhar in collaboration with London's Community Concept Developers TREDIC to open residents' eyes on a wondrous journey of non-stop discovery and timeless Italian charm.

## LOCATION MAP

La Nuova Vista crowns a prime location in the beating heart of New Cairo's residential area. Living here, grants residents direct access to the 5th Settlement's leading educational establishments, as well as an abundant variety of business institutions, retail malls and top-class dining venues.

Masterplanned with ultimate connectivity in mind, La Nuova Vista lies minutes away from Road 90, the Ring Road and Suez Road connecting you to any point in Cairo or its International Airport, hassle-free.

- State-of-the-art Commercial Area Garden8
- 💼 Club House
- **±** Jogging Track
- .∰ Swimming Pool & Bar
- Padel Court
- Fitness Center
- Children's playground
- 🏡 Pet Friendly
- ₽ 24 Hours Security
- 🗮 Water Reservoir